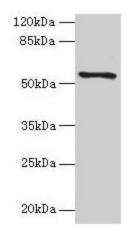

This product is to be used for laboratory only. Not for diagnostic or therapeutic use. ©2025 OriGene Technologies, Inc., 9620 Medical Center Drive, Ste 200, Rockville, MD 20850, US

Western blot All lanes: TMEM161A antibody at 1µg/ml + PC-3 whole cell lysate Secondary Goat polyclonal to rabbit IgG at 1/10000 dilution Predicted band size: 54, 42 kDa Observed band size: 54 kDa