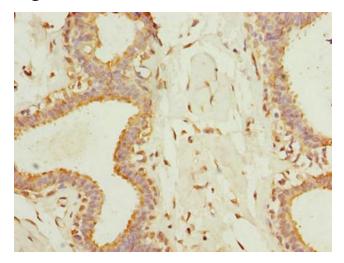

## **Product images:**

Immunohistochemistry of paraffin-embedded human breast cancer using TA387101 at dilution of 1:100

Immunofluorescent analysis of PC-3 cells using TA387101 at dilution of 1:100 and Alexa Fluor 488-congugated AffiniPure Goat Anti-Rabbit IgG(H+L)