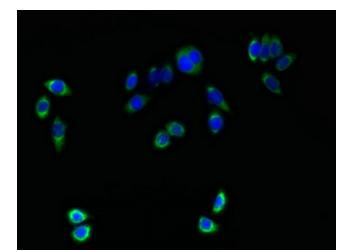

## **Product images:**

Immunohistochemistry of paraffin-embedded human breast cancer using TA387101 at dilution of 1:100

Immunofluorescent analysis of PC-3 cells using TA387101 at dilution of 1:100 and Alexa Fluor 488-congugated AffiniPure Goat Anti-Rabbit IgG(H+L)