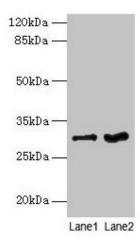

#### **Product images:**

Western blot All lanes: FGFR1OP2 antibody at 6µg/ml Lane 1: Mouse gonadal tissue Lane 2: Human placenta tissue Secondary Goat polyclonal to rabbit IgG at 1/10000 dilution Predicted band size: 30, 25, 21 kDa Observed band size: 30 kDa