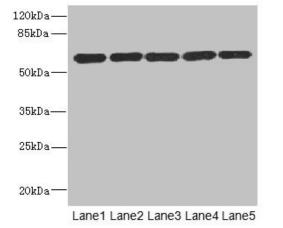

#### **Product images:**

Immunohistochemistry of paraffin-embedded human ovarian cancer using [TA387099] at dilution of 1:100

Western blot All lanes: ARHGEF3 antibody at 2.21µg/ml Lane 1: MCF-7 whole cell lysate Lane 2: HepG2 whole cell lysate Lane 3: Jurkat whole cell lysate Lane 4: Hela whole cell lysate Lane 5: 293T whole cell lysate Secondary Goat polyclonal to rabbit IgG at 1/10000 dilution Predicted band size: 60, 64, 61, 37 kDa Observed band size: 60 kDa