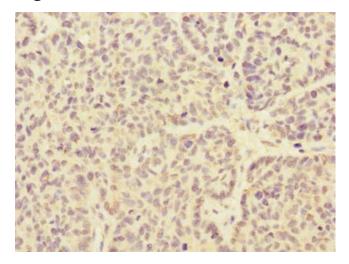

#### **Product images:**

Immunohistochemistry of paraffin-embedded human ovarian cancer using [TA387099] at dilution of 1:100

Western blot All lanes: ARHGEF3 antibody at 2.21µg/ml Lane 1: MCF-7 whole cell lysate Lane 2: HepG2 whole cell lysate Lane 3: Jurkat whole cell lysate Lane 4: Hela whole cell lysate Lane 5: 293T whole cell lysate Secondary Goat polyclonal to rabbit IgG at 1/10000 dilution Predicted band size: 60, 64, 61, 37 kDa Observed band size: 60 kDa