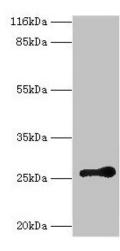

### **Product images:**

Western blot All lanes: RAB3C antibody at 2µg/ml + Mouse brain tissue Secondary Goat polyclonal to rabbit IgG at 1/10000 dilution Predicted band size: 26 kDa Observed band size: 26 kDa