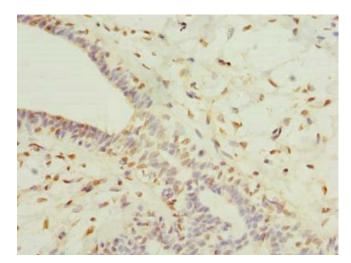

### **Product images:**

Immunohistochemistry of paraffin-embedded human colon tissue using TA387036 at dilution of 1:100

Immunohistochemistry of paraffin-embedded human breast cancer using TA387036 at dilution of 1:100