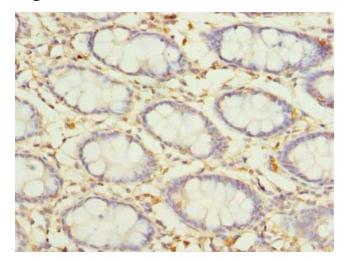

### **Product images:**

Immunohistochemistry of paraffin-embedded human colon tissue using TA387036 at dilution of 1:100

Immunohistochemistry of paraffin-embedded human breast cancer using TA387036 at dilution of 1:100