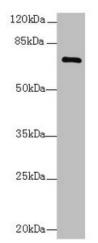

This product is to be used for laboratory only. Not for diagnostic or therapeutic use. ©2025 OriGene Technologies, Inc., 9620 Medical Center Drive, Ste 200, Rockville, MD 20850, US

Western blot All lanes: COLGALT2 antibody at 0.5µg/ml + NIH/3T3 whole cell lysate Secondary Goat polyclonal to rabbit lgG at 1/10000 dilution Predicted band size: 73 kDa Observed band size: 73 kDa