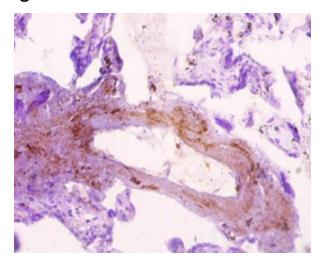

## **Product images:**

Immunohistochemistry of paraffin-embedded human placenta tissue using [TA387026] at dilution of 1:10

Western blot
All lanes: SNX20 antibody at 2µg/ml
Lane 1: Mouse spleen tissue
Lane 2: Mouse skeletal muscle tissue
Secondary
Goat polyclonal to rabbit IgG at 1/10000 dilution
Predicted band size: 37, 18, 15, 12 kDa
Observed band size: 37 kDa