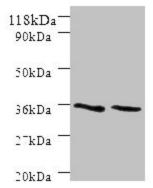

## **Product images:**

Immunohistochemistry of paraffin-embedded human placenta tissue using [TA387026] at dilution of 1:10

Western blot
All lanes: SNX20 antibody at 2µg/ml
Lane 1: Mouse spleen tissue
Lane 2: Mouse skeletal muscle tissue
Secondary
Goat polyclonal to rabbit IgG at 1/10000 dilution
Predicted band size: 37, 18, 15, 12 kDa
Observed band size: 37 kDa