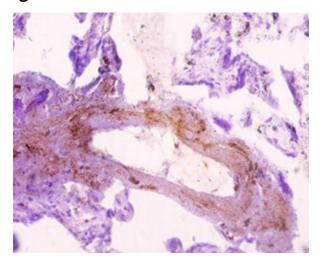

## **Product images:**

Immunohistochemistry of paraffin-embedded human placenta tissue using TA387026 at dilution of 1:10

Western blot
All lanes: SNX20 antibody at 2µg/ml
Lane 1: Mouse spleen tissue
Lane 2: Mouse skeletal muscle tissue
Secondary
Goat polyclonal to rabbit IgG at 1/10000 dilution
Predicted band size: 37, 18, 15, 12 kDa
Observed band size: 37 kDa