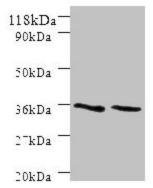

## **Product images:**

Immunohistochemistry of paraffin-embedded human placenta tissue using TA387026 at dilution of 1:10

Western blot
All lanes: SNX20 antibody at 2µg/ml
Lane 1: Mouse spleen tissue
Lane 2: Mouse skeletal muscle tissue
Secondary
Goat polyclonal to rabbit IgG at 1/10000 dilution
Predicted band size: 37, 18, 15, 12 kDa
Observed band size: 37 kDa