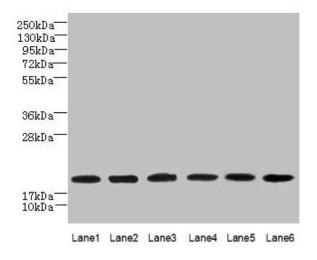

## **Product images:**

Western blot All lanes: SPATA19 antibody at 1µg/ml Lane 1: MCF-7 whole cell lysate Lane 2: Hela whole cell lysate Lane 3: HepG2 whole cell lysate Lane 4: MDA-MB-231 whole cell lysate Lane 5: A549 whole cell lysate Lane 6: Mouse liver tissue Secondary Goat polyclonal to rabbit IgG at 1/10000 dilution Predicted band size: 20 kDa