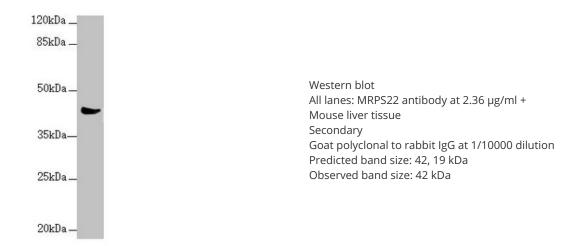

| Product Type:         | Primary Antibodies                                                                                                                                                                                                                    |
|-----------------------|---------------------------------------------------------------------------------------------------------------------------------------------------------------------------------------------------------------------------------------|
| Applications:         | IHC, WB                                                                                                                                                                                                                               |
| Recommended Dilution: | Recommended dilution: WB:1:1000-1:5000, IHC:1:20-1:200                                                                                                                                                                                |
| Reactivity:           | Mouse, Human                                                                                                                                                                                                                          |
| Host:                 | Rabbit                                                                                                                                                                                                                                |
| lsotype:              | IgG                                                                                                                                                                                                                                   |
| Clonality:            | Polyclonal                                                                                                                                                                                                                            |
| Immunogen:            | Recombinant Human 28S ribosomal protein S22, mitochondrial protein (1-360AA)                                                                                                                                                          |
| Formulation:          | PBS with 0.02% sodium azide, 50% glycerol, pH7.3.                                                                                                                                                                                     |
| Concentration:        | lot specific                                                                                                                                                                                                                          |
| Purification:         | Antigen Affinity Purified                                                                                                                                                                                                             |
| Conjugation:          | Unconjugated                                                                                                                                                                                                                          |
| Storage:              | Upon receipt, store at -20°C or -80°C. Avoid repeated freeze.                                                                                                                                                                         |
| Stability:            | 1 year from dispatch.                                                                                                                                                                                                                 |
| Database Link:        | <u>P82650</u>                                                                                                                                                                                                                         |
| Background:           | mitochondrial inner membrane, mitochondrial ribosome, mitochondrial small ribosomal<br>subunit, mitochondrion, structural constituent of ribosome, mitochondrial translational<br>elongation, mitochondrial translational termination |