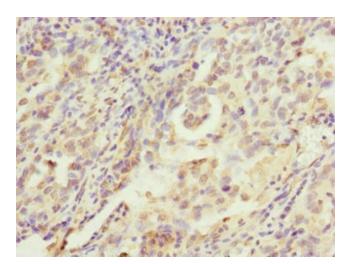

## **Product images:**

Immunohistochemistry of paraffin-embedded human skeletal muscle tissue using [TA386984] at dilution of 1:100

Immunohistochemistry of paraffin-embedded human lung cancer using [TA386984] at dilution of 1:100