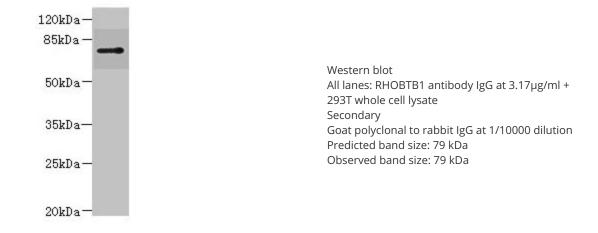

| Product Type:         | Primary Antibodies                                                                |
|-----------------------|-----------------------------------------------------------------------------------|
| Applications:         | IHC, WB                                                                           |
| Recommended Dilution: | Recommended dilution: WB:1:1000-1:5000, IHC:1:20-1:200                            |
| Reactivity:           | Human                                                                             |
| Host:                 | Rabbit                                                                            |
| lsotype:              | IgG                                                                               |
| Clonality:            | Polyclonal                                                                        |
| Immunogen:            | Recombinant Human Rho-related BTB domain-containing protein 1 protein (240-400AA) |
| Formulation:          | PBS with 0.02% sodium azide, 50% glycerol, pH7.3.                                 |
| Concentration:        | lot specific                                                                      |
| Purification:         | Antigen Affinity Purified                                                         |
| Conjugation:          | Unconjugated                                                                      |
| Storage:              | Upon receipt, store at -20°C or -80°C. Avoid repeated freeze.                     |
| Stability:            | 1 year from dispatch.                                                             |
| Database Link:        | <u>O94844</u>                                                                     |
| Background:           | cytosol, plasma membrane, regulation of small GTPase mediated signal transduction |
|                       |                                                                                   |