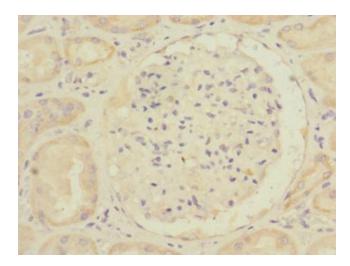

#### **Product images:**

Immunohistochemistry of paraffin-embedded human thyroid tissue using [TA386927] at dilution of 1:100

Immunohistochemistry of paraffin-embedded human kidney tissue using [TA386927] at dilution of 1:100