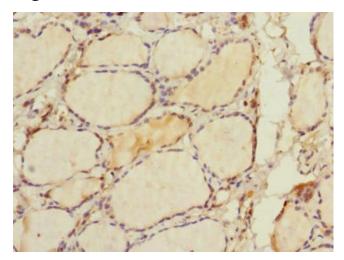

#### **Product images:**

Immunohistochemistry of paraffin-embedded human thyroid tissue using [TA386927] at dilution of 1:100

Immunohistochemistry of paraffin-embedded human kidney tissue using [TA386927] at dilution of 1:100