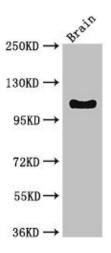

## **Product images:**

Western Blot

Positive WB detected in: Mouse brain tissue

All lanes: DSG3 antibody at 3µg/ml

Secondary

Goat polyclonal to rabbit IgG at 1/50000 dilution

predicted band size: 108 kDa observed band size: 108 kDa