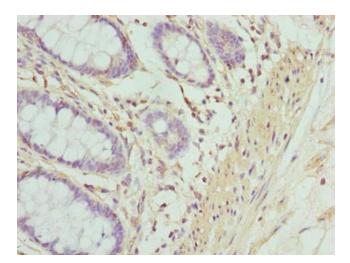

### **Product images:**

Immunohistochemistry of paraffin-embedded human prostate cancer using [TA386716] at dilution of 1:100

Immunohistochemistry of paraffin-embedded human colon tissue using [TA386716] at dilution of 1:100