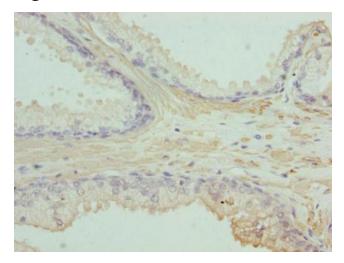

### **Product images:**

Immunohistochemistry of paraffin-embedded human prostate cancer using [TA386716] at dilution of 1:100

Immunohistochemistry of paraffin-embedded human colon tissue using [TA386716] at dilution of 1:100