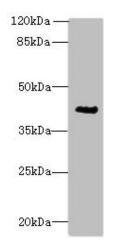

This product is to be used for laboratory only. Not for diagnostic or therapeutic use. ©2025 OriGene Technologies, Inc., 9620 Medical Center Drive, Ste 200, Rockville, MD 20850, US

Western blot All lanes: ACTG2 antibody at 3µg/ml + CEM whole cell lysate Secondary Goat polyclonal to rabbit IgG at 1/10000 dilution Predicted band size: 42, 38 kDa Observed band size: 42 kDa