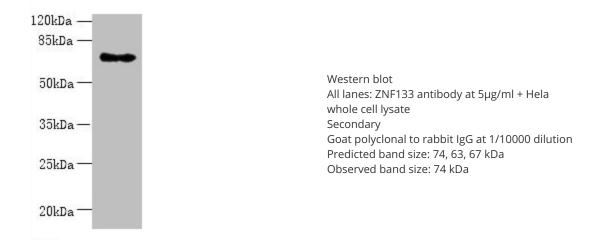

### **Product images:**

Immunohistochemistry of paraffin-embedded human kidney tissue using TA386705 at dilution of 1:100

Immunofluorescent analysis of Hela cells using TA386705 at dilution of 1:100 and Alexa Fluor 488-congugated AffiniPure Goat Anti-Rabbit IgG(H+L)