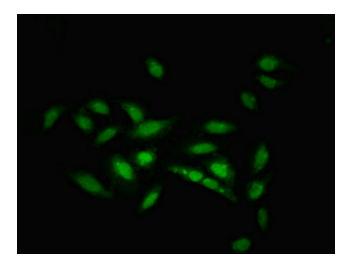

### **Product images:**

Immunohistochemistry of paraffin-embedded human kidney tissue using TA386705 at dilution of 1:100

Immunofluorescent analysis of Hela cells using TA386705 at dilution of 1:100 and Alexa Fluor 488-congugated AffiniPure Goat Anti-Rabbit IgG(H+L)