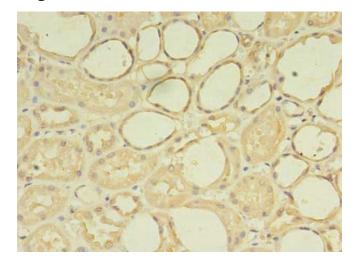

### **Product images:**

Immunohistochemistry of paraffin-embedded human kidney tissue using TA386705 at dilution of 1:100

Immunofluorescent analysis of Hela cells using TA386705 at dilution of 1:100 and Alexa Fluor 488-congugated AffiniPure Goat Anti-Rabbit IgG(H+L)