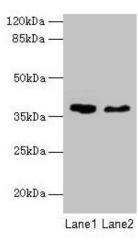

### **Product images:**

Western blot All lanes: AGA antibody at 10µg/ml Lane 1: 293T whole cell lysate Lane 2: Mouse muscle tissue Secondary Goat polyclonal to rabbit IgG at 1/10000 dilution Predicted band size: 38 kDa Observed band size: 38 kDa