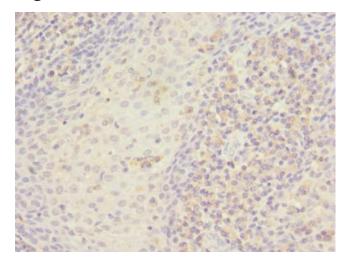

#### **Product images:**

Immunohistochemistry of paraffin-embedded human tonsil tissue using [TA386610] at dilution of 1:100

Immunohistochemistry of paraffin-embedded human small intestine tissue using [TA386610] at dilution of 1:100