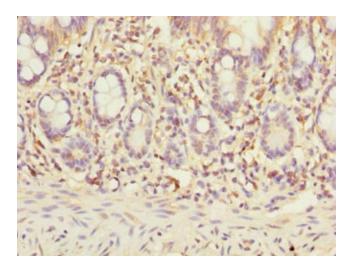

#### **Product images:**

Immunohistochemistry of paraffin-embedded human tonsil tissue using [TA386610] at dilution of 1:100

Immunohistochemistry of paraffin-embedded human small intestine tissue using [TA386610] at dilution of 1:100