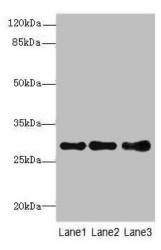

This product is to be used for laboratory only. Not for diagnostic or therapeutic use. ©2025 OriGene Technologies, Inc., 9620 Medical Center Drive, Ste 200, Rockville, MD 20850, US

Western blot All lanes: STX7antibody at 1.39µg/ml Lane 1: Mouse spleen tissue Lane 2: Hela whole cell lysate Lane 3: HepG2 whole cell lysate Secondary Goat polyclonal to rabbit lgG at 1/10000 dilution Predicted band size: 30, 28 kDa Observed band size: 30 kDa