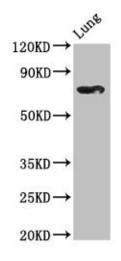

### **Product images:**

Western Blot Positive WB detected in: Rat lung tissue All lanes: TBX2 antibody at 2.5µg/ml Secondary Goat polyclonal to rabbit IgG at 1/50000 dilution Predicted band size: 76 kDa Observed band size: 76 kDa