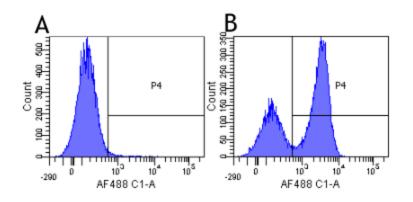

## **Product images:**

Flow-cytometry using anti-SIRP- beta & gamma antibody OX117 (TA385956) Human lymphocytes were stained with an isotype control ([TA385644], panel A) or the rabbit-chimeric version of OX117 (TA385956, panel B) at a concentration of 1 µg/ml for 30 mins at RT. After washing, bound antibody was detected using a AF488 conjugated donkey anti-rabbit antibody and cells analysed on a FACSCanto flow-cytometer.