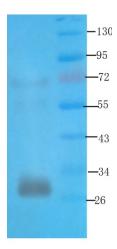

# **Product images:**

Western Blot using anti-syntaxin antibody TA385875 Rat kidney lysate was resolved on a 12% SDS PAGE gel and blots probed with TA385875 at 3  $\mu$ g/ml before being detected by a secondary antibody.