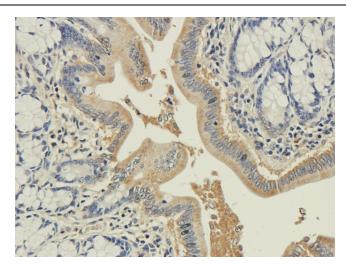

Immunohistochemical staining of rabbit kidney using anti-syntaxin antibody TA385875 Formalin fixed rabbit kidney slices were were stained with TA385875 at 3  $\mu$ g/ml.

Immunohistochemical staining of rat colon using anti-syntaxin antibody TA385875 Formalin fixed rat colon slices were were stained with TA385875 at 3  $\mu$ g/ml.