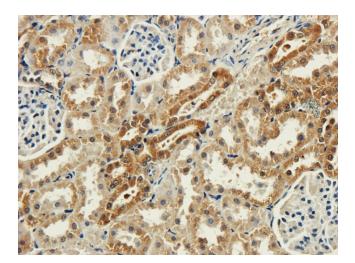

Immunohistochemical staining of rabbit kidney using anti-syntaxin antibody TA385875 Formalin fixed rabbit kidney slices were were stained with TA385875 at 3  $\mu$ g/ml.

Immunohistochemical staining of rat colon using anti-syntaxin antibody TA385875 Formalin fixed rat colon slices were were stained with TA385875 at 3  $\mu$ g/ml.