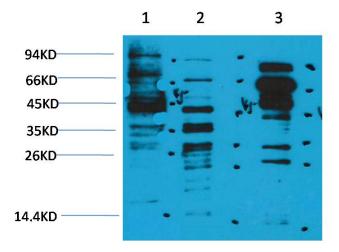

### **Product images:**

Western blot analysis of Acetyl-Lysine in Hela, 3T3, rat Brain lysates using Acetyl Lysine antibody.

This product is to be used for laboratory only. Not for diagnostic or therapeutic use. ©2023 OriGene Technologies, Inc., 9620 Medical Center Drive, Ste 200, Rockville, MD 20850, US