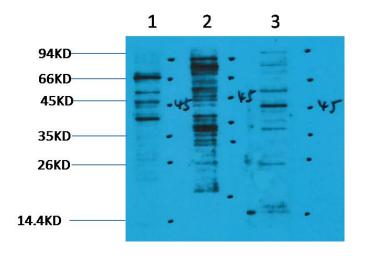

## **Product images:**

Western blot analysis of Methyl-Lysine in Hela, 3T3, rat Brain lysates using Methyl-Lysine antibody.

This product is to be used for laboratory only. Not for diagnostic or therapeutic use. ©2025 OriGene Technologies, Inc., 9620 Medical Center Drive, Ste 200, Rockville, MD 20850, US