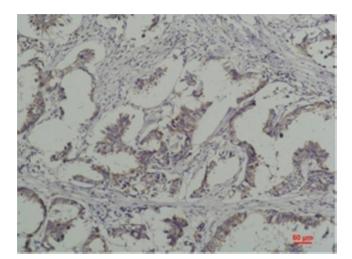

## **Product images:**

Western blot analysis of Phospho-Tyrosine (6G6)in Jurkat, 293T, rat Brain, mouse Brain lysates using Phospho-tyrosine antibody.

Immunohistochemistry analysis of paraffinembedded Human Breast Caricnoma using Phospho-tyrosine antibody.High-pressure and temperature Sodium Citrate pH 6.0 was used for antigen retrieval.