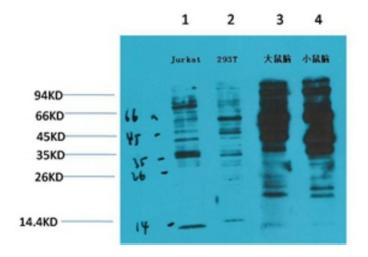

## **Product images:**

Western blot analysis of Phospho-Tyrosine (6G6)in Jurkat, 293T, rat Brain, mouse Brain lysates using Phospho-tyrosine antibody.

Immunohistochemistry analysis of paraffinembedded Human Breast Caricnoma using Phospho-tyrosine antibody.High-pressure and temperature Sodium Citrate pH 6.0 was used for antigen retrieval.