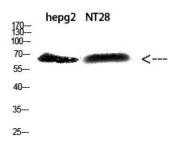

## **Product images:**

15---

Western blot analysis of ZFP91 in hepg2, NT28 lysates using ZFP91 antibody.

This product is to be used for laboratory only. Not for diagnostic or therapeutic use. ©2024 OriGene Technologies, Inc., 9620 Medical Center Drive, Ste 200, Rockville, MD 20850, US