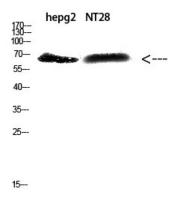

## **Product images:**

Western blot analysis of ZFP91 in hepg2, NT28 lysates using ZFP91 antibody.