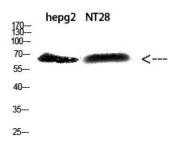

## **Product images:**

15---

Western blot analysis of ZFP91 in hepg2, NT28 lysates using ZFP91 antibody.

This product is to be used for laboratory only. Not for diagnostic or therapeutic use. ©2023 OriGene Technologies, Inc., 9620 Medical Center Drive, Ste 200, Rockville, MD 20850, US