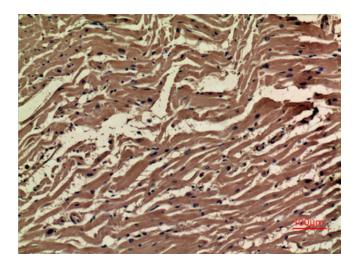

## **Product images:**

Western Blot analysis of 22RV-1, SW480, BT474, K562, mouse liver cells using VEGF-A Polyclonal Antibody. Antibody was diluted at 1:500. Secondary antibody was diluted at 1:20000

Immunohistochemical analysis of paraffinembedded human-heart, antibody was diluted at 1:100