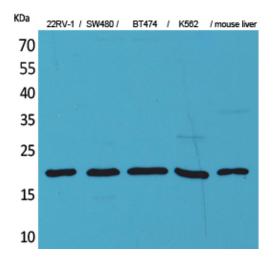

## **Product images:**

Western Blot analysis of 22RV-1, SW480, BT474, K562, mouse liver cells using VEGF-A Polyclonal Antibody. Antibody was diluted at 1:500. Secondary antibody was diluted at 1:20000

Immunohistochemical analysis of paraffinembedded human-heart, antibody was diluted at 1:100