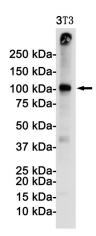

**Storage:** Store at 4°C short term. Aliquot and store at -20°C long term. Avoid freeze/thaw cycles.

Stability: 1 year

Predicted Protein Size: Calculated MW: 81 kDa; Observed MW: 100 kDa

**Gene Name:** vascular cell adhesion molecule 1

## **Product images:**

Western blot analysis of VCAM1 in 3T3 lysates using VCAM1 antibody.