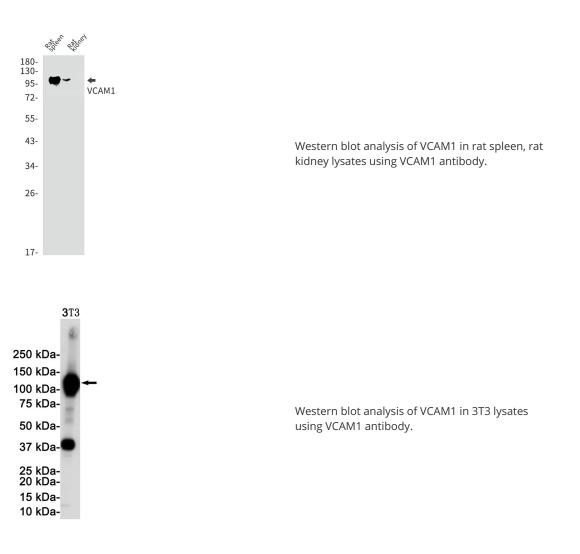

#### **Product Type: Primary Antibodies Clone Name:** R02-7H1 **Applications:** IHC, IP, WB Recommended Dilution: WB: 1/2000 IHC: 1/20-1/500 IP: 1/20 **Reactivity:** Human, Mouse, Rat Host: Rabbit lgG Isotype: Monoclonal **Clonality:** Immunogen: A synthetic peptide of mouse VCAM1 50mM Tris-Glycine(pH 7.4), 0.15M NaCl, 40% Glycerol, 0.01% Sodium azide and 0.05% BSA Formulation: **Concentration:** lot specific **Purification:** Affinity Purified **Conjugation:** Unconjugated Store at 4°C short term. Aliquot and store at -20°C long term. Avoid freeze/thaw cycles. Storage: Stability: 1 year Predicted Protein Size: Calculated MW: 81 kDa; Observed MW: 110 kDa Gene Name: vascular cell adhesion molecule 1 Database Link: Entrez Gene 7412 Human P19320 **Background:** Swiss-Prot Acc.P19320.Important in cell-cell recognition. Appears to function in leukocyteendothelial cell adhesion. Interacts with integrin alpha-4/beta-1 (ITGA4/ITGB1) on leukocytes, and mediates both adhesion and signal transduction. The VCAM1/ITGA4/ITGB1 interaction may play a pathophysiologic role both in immune responses and in leukocyte emigration to sites of inflammation. Synonyms: CD106; DKFZp779G2333; INCAM-100; L1CAM; MGC99561

### **Product images:**

This product is to be used for laboratory only. Not for diagnostic or therapeutic use. ©2024 OriGene Technologies, Inc., 9620 Medical Center Drive, Ste 200, Rockville, MD 20850, US