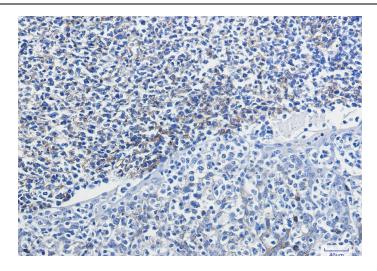

Immunohistochemistry analysis of paraffinembedded Human tonsil using VCAM1 antibody. High-pressure and temperature Sodium Citrate pH 6.0 was used for antigen retrieval.

This product is to be used for laboratory only. Not for diagnostic or therapeutic use. ©2024 OriGene Technologies, Inc., 9620 Medical Center Drive, Ste 200, Rockville, MD 20850, US