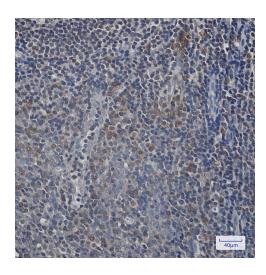

# **Product images:**

Western blot analysis of UFC1 in K562, rat Brain, C6, 3T3 lysates using UFC1 antibody.

Immunohistochemistry analysis of paraffinembedded Human tonsil using UFC1 antibody. High-pressure and temperature Sodium Citrate pH 6.0 was used for antigen retrieval.