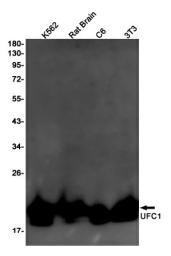

# **Product images:**

Western blot analysis of UFC1 in K562, rat Brain, C6, 3T3 lysates using UFC1 antibody.

Immunohistochemistry analysis of paraffinembedded Human tonsil using UFC1 antibody. High-pressure and temperature Sodium Citrate pH 6.0 was used for antigen retrieval.