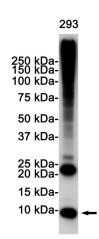

### **Product images:**

Western blot analysis of Ubiquitin in 293 lysates using Ubiquitin antibody.

Immunohistochemistry analysis of paraffinembedded Human Cholangiocarcinoma using Ubiquitin antibody.High-pressure and temperature Sodium Citrate pH 6.0 was used for antigen retrieval.