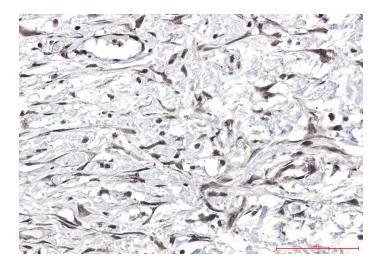

### **Product images:**

Western blot analysis of Ubiquitin in 293 lysates using Ubiquitin antibody.

Immunohistochemistry analysis of paraffinembedded Human Cholangiocarcinoma using Ubiquitin antibody.High-pressure and temperature Sodium Citrate pH 6.0 was used for antigen retrieval.