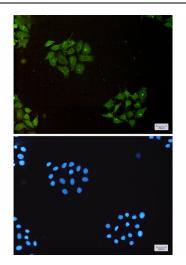

Immunocytochemistry analysis of UBA52(green) in Hela using UBA52 antibody, and DAPI(blue)

This product is to be used for laboratory only. Not for diagnostic or therapeutic use. ©2024 OriGene Technologies, Inc., 9620 Medical Center Drive, Ste 200, Rockville, MD 20850, US