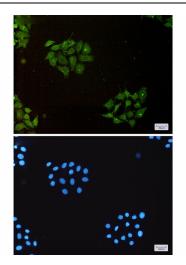

Immunocytochemistry analysis of UBA52(green) in Hela using UBA52 antibody, and DAPI(blue)

This product is to be used for laboratory only. Not for diagnostic or therapeutic use. ©2025 OriGene Technologies, Inc., 9620 Medical Center Drive, Ste 200, Rockville, MD 20850, US