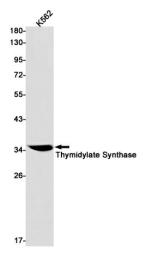

# **Product images:**

Western blot analysis of Thymidylate Synthase in K562 lysates using Thymidylate Synthase antibody.

Immunohistochemistry analysis of paraffinembedded Human tonsil using Thymidylate Synthase antibody. High-pressure and temperature Sodium Citrate pH 6.0 was used for antigen retrieval.