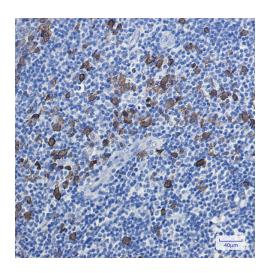

# **Product images:**

Western blot analysis of Thymidylate Synthase in K562 lysates using Thymidylate Synthase antibody.

Immunohistochemistry analysis of paraffinembedded Human tonsil using Thymidylate Synthase antibody. High-pressure and temperature Sodium Citrate pH 6.0 was used for antigen retrieval.