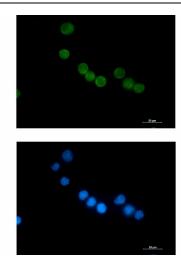

Immunocytochemistry analysis of Thymidylate Synthase (green) in Jurkat using Thymidylate Synthase antibody,and DAPI(blue).