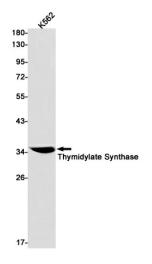

# **Product images:**

Western blot analysis of Thymidylate Synthase in K562 lysates using Thymidylate Synthase antibody.

Immunohistochemistry analysis of paraffinembedded Human tonsil using Thymidylate Synthase antibody. High-pressure and temperature Sodium Citrate pH 6.0 was used for antigen retrieval.