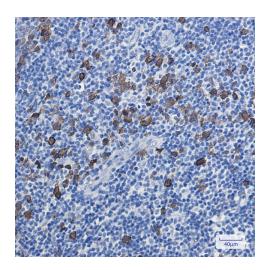

# **Product images:**

Western blot analysis of Thymidylate Synthase in K562 lysates using Thymidylate Synthase antibody.

Immunohistochemistry analysis of paraffinembedded Human tonsil using Thymidylate Synthase antibody. High-pressure and temperature Sodium Citrate pH 6.0 was used for antigen retrieval.