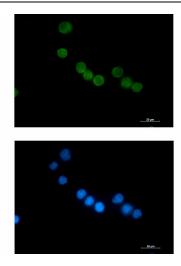

Immunocytochemistry analysis of Thymidylate Synthase (green) in Jurkat using Thymidylate Synthase antibody,and DAPI(blue).