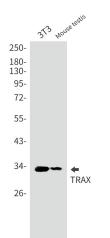

## **Product images:**

Western blot analysis of TRAX in 3T3, mouse testis lysates using Translin Associated Protein X antibody.

Western blot analysis of TRAX in K562, rat Brain, C6, Hela lysates using TRAX antibody.