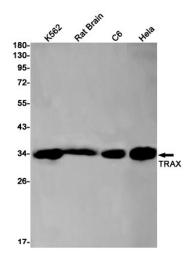

## **Product images:**

Western blot analysis of TRAX in 3T3, mouse testis lysates using Translin Associated Protein X antibody.

Western blot analysis of TRAX in K562, rat Brain, C6, Hela lysates using TRAX antibody.