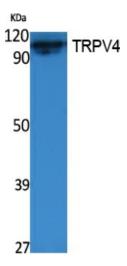

**Predicted Protein Size:** Observed MW(kDa):98

Database Link: Q9HBA0

Background: Swiss-Prot Acc.Q9HBA0.

**OriGene Technologies, Inc.** 9620 Medical Center Drive, Ste 200

CN: techsupport@origene.cn

Rockville, MD 20850, US Phone: +1-888-267-4436 https://www.origene.com techsupport@origene.com EU: info-de@origene.com

## **Product images:**

Western blot analysis of TrpV4 in K562 lysates using TrpV4 antibody.