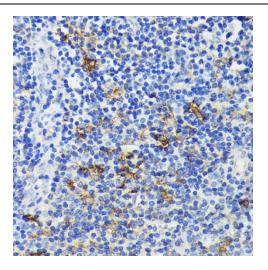

Immunohistochemistry - TREM2 Polyclonal Antibody. Immunohistochemistry of paraffinembedded human tonsil using TREM2 antibody at dilution of 1:200.

Immunohistochemistry - TREM2 Polyclonal Antibody. Immunohistochemistry of paraffinembedded human colon carcinoma using TREM2 antibody at dilution of 1:2 .