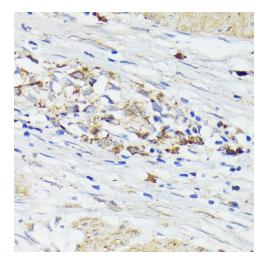

Immunohistochemistry - TREM2 Polyclonal Antibody. Immunohistochemistry of paraffinembedded human tonsil using TREM2 antibody at dilution of 1:200.

Immunohistochemistry - TREM2 Polyclonal Antibody. Immunohistochemistry of paraffinembedded human colon carcinoma using TREM2 antibody at dilution of 1:2 .

Immunohistochemistry - TREM2 Polyclonal Antibody. Immunohistochemistry of paraffinembedded human gastric cancer using TREM2 antibody at dilution of 1:200.

Immunohistochemistry - TREM2 Polyclonal Antibody. Immunohistochemistry of paraffinembedded mouse spleen using TREM2 antibody at dilution of 1:200.