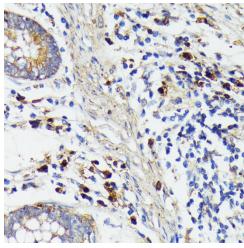

Immunohistochemistry - TREM2 Polyclonal Antibody. Immunohistochemistry of paraffinembedded human tonsil using TREM2 antibody at dilution of 1:200.

Immunohistochemistry - TREM2 Polyclonal Antibody. Immunohistochemistry of paraffinembedded human colon carcinoma using TREM2 antibody at dilution of 1:2 .

Immunohistochemistry - TREM2 Polyclonal Antibody. Immunohistochemistry of paraffinembedded human gastric cancer using TREM2 antibody at dilution of 1:200.

Immunohistochemistry - TREM2 Polyclonal Antibody. Immunohistochemistry of paraffinembedded mouse spleen using TREM2 antibody at dilution of 1:200.