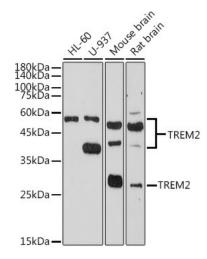

## **Product images:**

Immunofluorescence - TREM2 Polyclonal Antibody. Immunofluorescence analysis of U-251MG cells using TREM2 antibody at dilution of 1:100. Blue: DAPI for nuclear staining.

Western blot analysis of TREM2 in various cell lines lysates using TREM2 antibody.