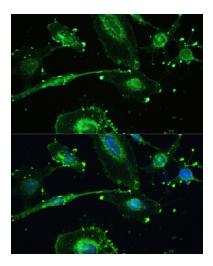

## **Product images:**

Immunofluorescence - TREM2 Polyclonal Antibody. Immunofluorescence analysis of U-251MG cells using TREM2 antibody at dilution of 1:100. Blue: DAPI for nuclear staining.

Western blot analysis of TREM2 in various cell lines lysates using TREM2 antibody.