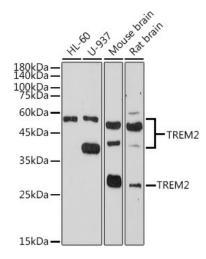

## **Product images:**

Immunofluorescence - TREM2 Polyclonal Antibody. Immunofluorescence analysis of U-251MG cells using TREM2 antibody at dilution of 1:100. Blue: DAPI for nuclear staining.

Western blot analysis of TREM2 in various cell lines lysates using TREM2 antibody.