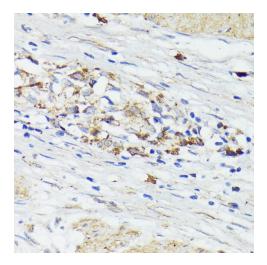

Immunohistochemistry - TREM2 Polyclonal Antibody. Immunohistochemistry of paraffinembedded human tonsil using TREM2 antibody at dilution of 1:200.

Immunohistochemistry - TREM2 Polyclonal Antibody. Immunohistochemistry of paraffinembedded human colon carcinoma using TREM2 antibody at dilution of 1:2 .

Immunohistochemistry - TREM2 Polyclonal Antibody. Immunohistochemistry of paraffinembedded human gastric cancer using TREM2 antibody at dilution of 1:200.

Immunohistochemistry - TREM2 Polyclonal Antibody. Immunohistochemistry of paraffinembedded mouse spleen using TREM2 antibody at dilution of 1:200.