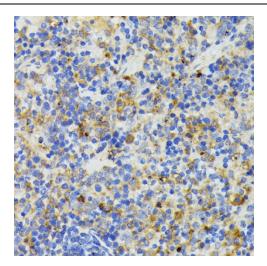

Immunohistochemistry - TREM2 Polyclonal Antibody. Immunohistochemistry of paraffinembedded human gastric cancer using TREM2 antibody at dilution of 1:200.

Immunohistochemistry - TREM2 Polyclonal Antibody. Immunohistochemistry of paraffinembedded mouse spleen using TREM2 antibody at dilution of 1:200.