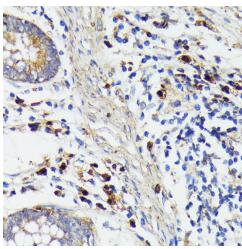

Immunohistochemistry - TREM2 Polyclonal Antibody. Immunohistochemistry of paraffinembedded human tonsil using TREM2 antibody at dilution of 1:200.

Immunohistochemistry - TREM2 Polyclonal Antibody. Immunohistochemistry of paraffinembedded human colon carcinoma using TREM2 antibody at dilution of 1:2 .

Immunohistochemistry - TREM2 Polyclonal Antibody. Immunohistochemistry of paraffinembedded human gastric cancer using TREM2 antibody at dilution of 1:200.

Immunohistochemistry - TREM2 Polyclonal Antibody. Immunohistochemistry of paraffinembedded mouse spleen using TREM2 antibody at dilution of 1:200.