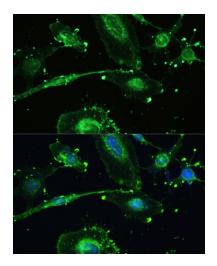

## **Product images:**

Immunofluorescence - TREM2 Polyclonal Antibody. Immunofluorescence analysis of U-251MG cells using TREM2 antibody at dilution of 1:100. Blue: DAPI for nuclear staining.

Western blot analysis of TREM2 in various cell lines lysates using TREM2 antibody.