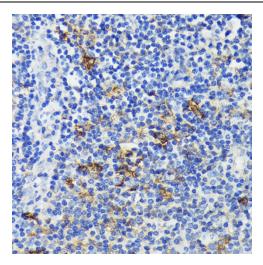

Immunohistochemistry - TREM2 Polyclonal Antibody. Immunohistochemistry of paraffinembedded human tonsil using TREM2 antibody at dilution of 1:200.

Immunohistochemistry - TREM2 Polyclonal Antibody. Immunohistochemistry of paraffinembedded human colon carcinoma using TREM2 antibody at dilution of 1:2 .