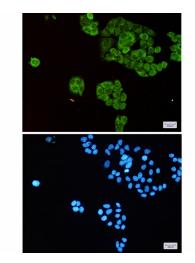

## **Product images:**

Western blot analysis of TCTP in K562, rat Brain, C6, 3T3, Hela lysates using TCTP antibody.

Immunocytochemistry analysis of TCTP(green) in Hela using TCTP antibody,and DAPI(blue)