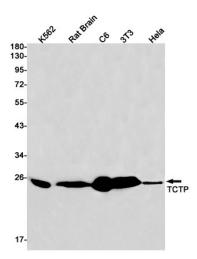

## **Product images:**

Western blot analysis of TCTP in K562, rat Brain, C6, 3T3, Hela lysates using TCTP antibody.

Immunocytochemistry analysis of TCTP(green) in Hela using TCTP antibody,and DAPI(blue)