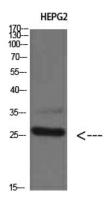

## **Product images:**

Western blot analysis of Tryptase delta in HEPG2 lysates using Tryptase delta antibody.