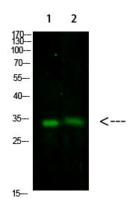

## **Product images:**

Western blot analysis of TNFAIP8L3 in 293T , mouse brain lysates using TNFAIP8L3 antibody.

This product is to be used for laboratory only. Not for diagnostic or therapeutic use. ©2025 OriGene Technologies, Inc., 9620 Medical Center Drive, Ste 200, Rockville, MD 20850, US