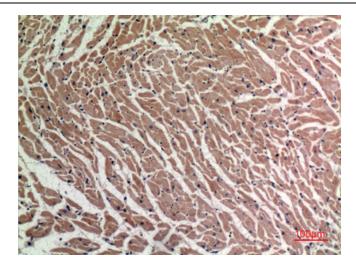

This product is to be used for laboratory only. Not for diagnostic or therapeutic use. ©2023 OriGene Technologies, Inc., 9620 Medical Center Drive, Ste 200, Rockville, MD 20850, US 

Immunohistochemistry analysis of paraffinembedded Human heart using TNF alpha antibody.High-pressure and temperature Sodium Citrate pH 6.0 was used for antigen retrieval.