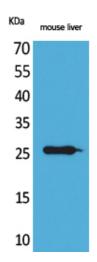

## **Product images:**

Western blot analysis of TNF alpha in mouse liver lysates using TNF alpha antibody.

Immunohistochemistry analysis of paraffinembedded Human heart using TNF alpha antibody.High-pressure and temperature Sodium Citrate pH 6.0 was used for antigen retrieval.