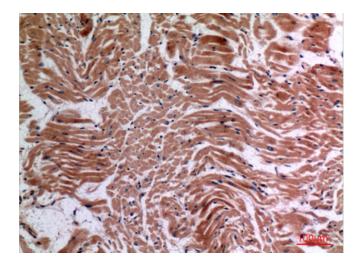

## **Product images:**

Western blot analysis of TNF alpha in mouse liver lysates using TNF alpha antibody.

Immunohistochemistry analysis of paraffinembedded Human heart using TNF alpha antibody.High-pressure and temperature Sodium Citrate pH 6.0 was used for antigen retrieval.

This product is to be used for laboratory only. Not for diagnostic or therapeutic use. ©2023 OriGene Technologies, Inc., 9620 Medical Center Drive, Ste 200, Rockville, MD 20850, US

Immunohistochemistry analysis of paraffinembedded Human heart using TNF alpha antibody. High-pressure and temperature Sodium Citrate pH 6.0 was used for antigen retrieval.