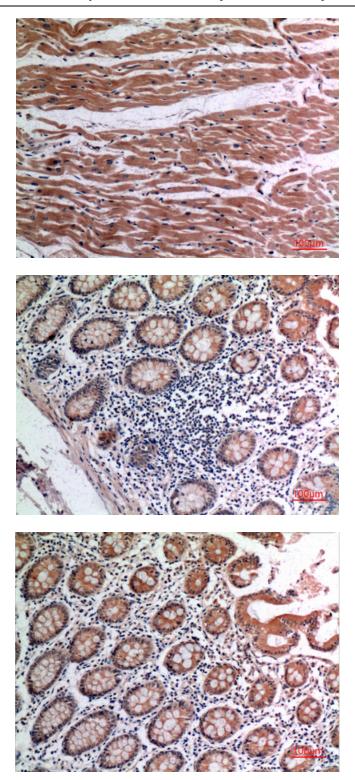

This product is to be used for laboratory only. Not for diagnostic or therapeutic use. ©2023 OriGene Technologies, Inc., 9620 Medical Center Drive, Ste 200, Rockville, MD 20850, US

Immunohistochemistry analysis of paraffinembedded Human heart using TNF alpha antibody. High-pressure and temperature Sodium Citrate pH 6.0 was used for antigen retrieval.

Immunohistochemistry analysis of paraffinembedded Human colon using TNF alpha antibody.High-pressure and temperature Sodium Citrate pH 6.0 was used for antigen retrieval.

Immunohistochemistry analysis of paraffinembedded Human colon using TNF alpha antibody.High-pressure and temperature Sodium Citrate pH 6.0 was used for antigen retrieval.