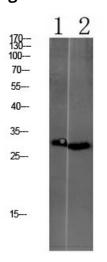

## **Product images:**

- 1 mouse-liver
- 2 CAC02

Western blot analysis of Transmembrane Protein 72 in various lysates using Transmembrane Protein 72 antibody.