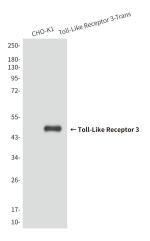

# **Product images:**

Western blot analysis of Toll-Like Receptor 7 in CHO-K1 lysatesand CHO-K1 transfected by Toll-Like Receptor 3 lysates using Toll-Like Receptor 3 antibody.