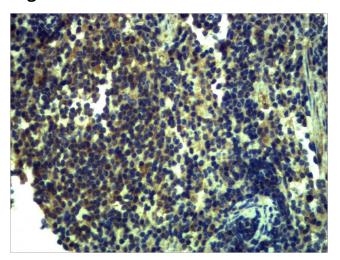

## **Product images:**

Immunohistochemistry analysis of paraffinembedded mouse Spleen Tissue using Toll-Like Receptor 13 antibody. High-pressure and temperature Sodium Citrate pH 6.0 was used for antigen retrieval.