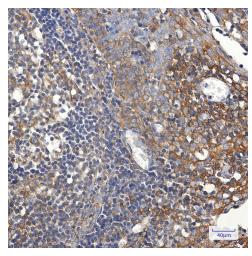

# **Product images:**

Western blot analysis of TRK fused gene in C6, 3T3 lysates using TFG antibody.

Immunohistochemistry analysis of paraffinembedded Human tonsil using TRK fused gene antibody. High-pressure and temperature Sodium Citrate pH 6.0 was used for antigen retrieval.