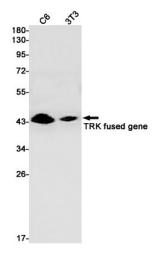

# **Product images:**

Western blot analysis of TRK fused gene in C6, 3T3 lysates using TFG antibody.

Immunohistochemistry analysis of paraffinembedded Human tonsil using TRK fused gene antibody. High-pressure and temperature Sodium Citrate pH 6.0 was used for antigen retrieval.