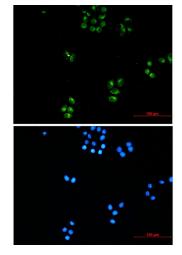

Immunocytochemistry analysis of TRK fused gene (green) in Hela using TRK fused gene antibody, and DAPI(blue)