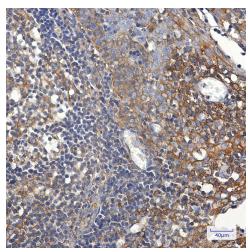

# **Product images:**

Western blot analysis of TRK fused gene in C6, 3T3 lysates using TFG antibody.

Immunohistochemistry analysis of paraffinembedded Human tonsil using TRK fused gene antibody. High-pressure and temperature Sodium Citrate pH 6.0 was used for antigen retrieval.