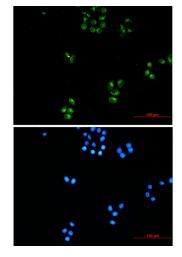

Immunocytochemistry analysis of TRK fused gene (green) in Hela using TRK fused gene antibody, and DAPI(blue)