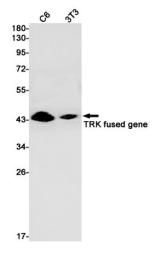

# **Product images:**

Western blot analysis of TRK fused gene in C6, 3T3 lysates using TFG antibody.

Immunohistochemistry analysis of paraffinembedded Human tonsil using TRK fused gene antibody. High-pressure and temperature Sodium Citrate pH 6.0 was used for antigen retrieval.