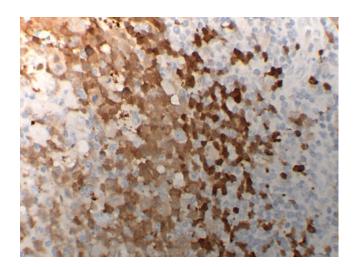

Immunohistochemical analysis of paraffinembedded Tonsil. 1, Antibody was diluted at 1:200(4°,overnight). 2, Citrate buffer of pH6.0 was used for antigen retrieval. 3,Secondary antibody was diluted at 1:200(room temperature, 30min).