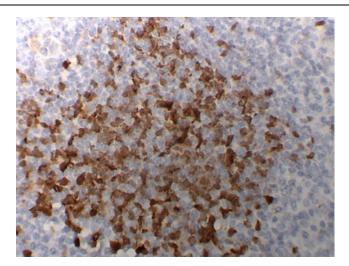

Immunohistochemical analysis of paraffinembedded Tonsil. 1, Antibody was diluted at 1:200(4°,overnight). 2, Citrate buffer of pH6. was used for antigen retrieval. 3,Secondary antibody was diluted at 1:200(room temperature, 30min).