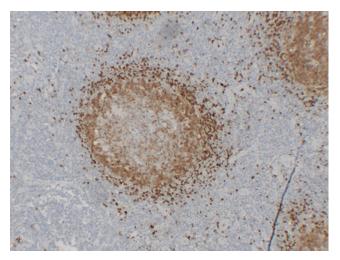

# **Product images:**

Immunohistochemical analysis of paraffinembedded Tonsil. 1, Antibody was diluted at 1:200(4°,overnight). 2, Citrate buffer of pH6.0 was used for antigen retrieval. 3,Secondary antibody was diluted at 1:200(room temperature, 30min).