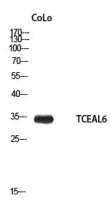

## **Product images:**

Western blot analysis of TCEAL6 in CoLo lysates using TCEAL6 antibody.