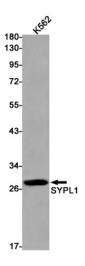

# **Product images:**

Western blot analysis of SYPL1 in K562 lysates using Synaptophysin Like Protein 1 antibody.

Immunohistochemistry analysis of paraffinembedded Human tonsil using SYPL1 antibody. High-pressure and temperature Sodium Citrate pH 6.0 was used for antigen retrieval.