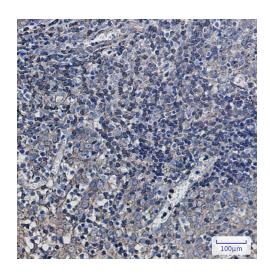

# **Product images:**

Western blot analysis of SYPL1 in K562 lysates using Synaptophysin Like Protein 1 antibody.

Immunohistochemistry analysis of paraffinembedded Human tonsil using SYPL1 antibody. High-pressure and temperature Sodium Citrate pH 6.0 was used for antigen retrieval.