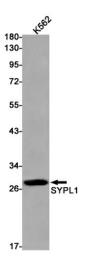

# **Product images:**

Western blot analysis of SYPL1 in K562 lysates using Synaptophysin Like Protein 1 antibody.

Immunohistochemistry analysis of paraffinembedded Human tonsil using SYPL1 antibody. High-pressure and temperature Sodium Citrate pH 6.0 was used for antigen retrieval.